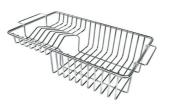

#### **OPTIONAL ACCESSORIES**

**Cestello inox** 8612 000

Glass chopping board 8631 300

HDPE Chopping board 8657 001

HPDE Twin chopping board 8644 101

Stainless steel plate rack 8100 303 \* only in combination with the accessory 8644 101

Stainless steel plate rack only usable in combination with the accessories 8644 003 8100 154

White basket 8612 100

**White bowl** 8153 100

Graters kit with ring-holder and food collection tray 8159 101

\* only in combination with the accessory 8644 101