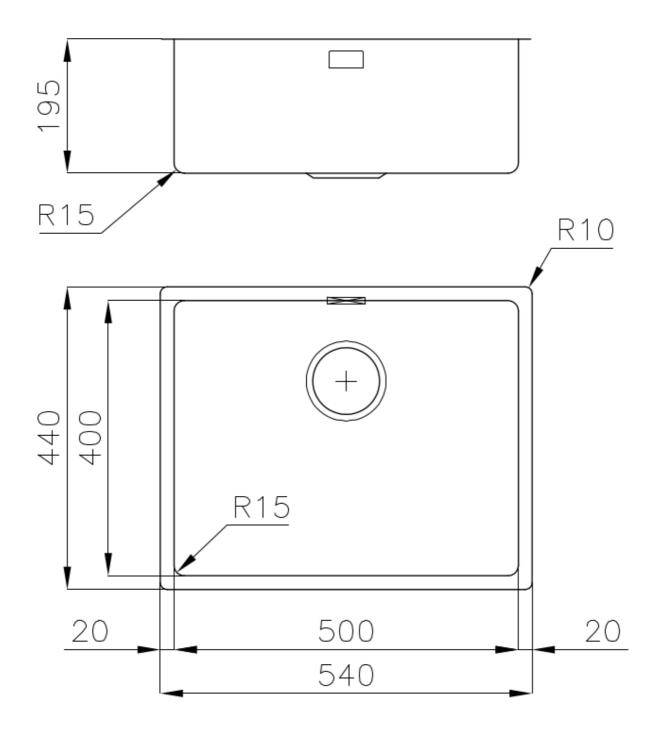

### DETAILS

| Coloring               | Copper                                                          |
|------------------------|-----------------------------------------------------------------|
| Edge/Installation Type | Undermount                                                      |
| Finish                 | PVD                                                             |
| Material               | AISI 304 stainless steel                                        |
| Texture                | Fumé                                                            |
| Base                   | 60 cm                                                           |
| Dimensions             | 540 x 440 mm                                                    |
| Standard fittings      | Fixing hooks, gasket, drain, overflow and siphon, boxed packing |
| Mixer holes            | No standard holes                                               |

| Built-in hole   | View technical data sheet |
|-----------------|---------------------------|
| Drainer         | No                        |
| Width           | 54 cm                     |
| Bowl dimension  | 500 x 400 mm              |
| Number of bowls | 1 bowl                    |
| Waste fitting   | 3,5" drain                |

### **TECHNICAL DATA**