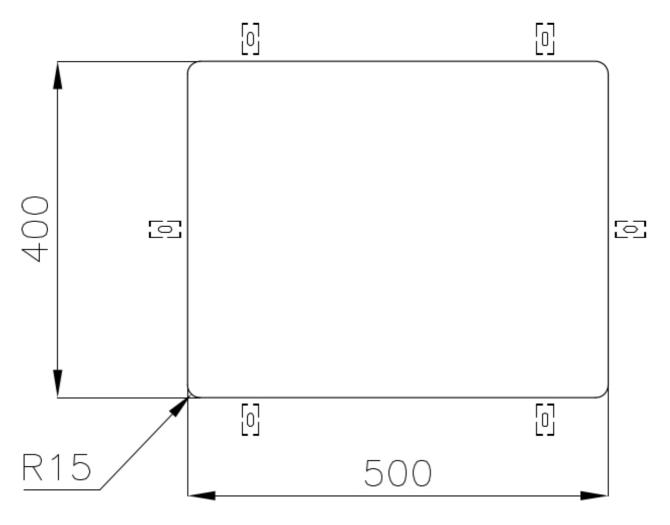

|
| Perimetral overflow       | The overflow is always a security on the Foster sinks that prevents the overflow of water in case of oversights. The perimeter drain solution improves aesthetics thanks to its square and essential shape.                                                                                                                                 |
| Small radius              | Bowls with squared shapes with a modern design and an increased capacity, for a minimal aesthetics connected with an extreme practicity.                                                                                                                                                                                                    |

### **TECHNICAL DATA**





### Cut out size Dimensioni per foratura top

#### GALLERY



Foster S.p.A. Via M.S. Ottone, 18-20 42041 Brescello (Reggio Emilia) - Italy

#### **OPTIONAL ACCESSORIES**



**Cestello inox** 8612 000



Glass chopping board 8631 300



HDPE Chopping board 8657 001



HPDE Twin chopping board 8644 101



Stainless steel plate rack 8100 303 \* only in combination with the accessory 8644 101



Stainless steel plate rack only usable in combination with the accessories 8644 003 8100 154



White basket 8612 100



**White bowl** 8153 100



Graters kit with ring-holder and food collection tray 8159 101

\* only in combination with the accessory 8644 101







Stainless steel perforated tray 8151 000 \* only in combination with the accessory 8644 101

Stainless steel plate rack 8100 201

###