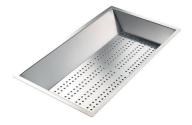

Stainless steel perforated tray 8151 000 \* only in combination with the accessory 8644 101

Stainless steel plate rack 8100 201