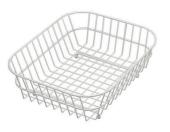

#### **OPTIONAL ACCESSORIES**

**Cestello inox** 8612 000

Glass chopping board 8631 300

HDPE Chopping board 8657 001

HPDE Twin chopping board 8644 101

Stainless steel plate rack 8100 303 \* only in combination with the accessory 8644 101