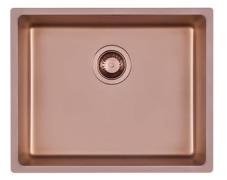

### **SMOKEY 500 COPPER**

Kitchen Sinks Code: 1155 858

### DETAILS

| Coloring               | Copper                                                          |
|------------------------|-----------------------------------------------------------------|
| Edge/Installation Type | Undermount                                                      |
| Finish                 | PVD                                                             |
| Material               | AISI 304 stainless steel                                        |
| Texture                | Fumé                                                            |
| Base                   | 60 cm                                                           |
| Dimensions             | 540 x 440 mm                                                    |
| Standard fittings      | Fixing hooks, gasket, drain, overflow and siphon, boxed packing |
| Mixer holes            | No standard holes                                               |

| Built-in hole   | View technical data sheet |
|-----------------|---------------------------|
| Drainer         | No                        |
| Width           | 54 cm                     |
| Bowl dimension  | 500 x 400 mm              |
| Number of bowls | 1 bowl                    |
| Waste fitting   | 3,5" drain                |