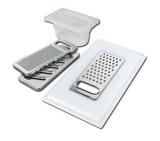

Stainless steel plate rack only usable in combination with the accessories 8644 003 8100 154

White basket 8612 100

**White bowl** 8153 100

Graters kit with ring-holder and food collection tray 8159 101

\* only in combination with the accessory 8644 101